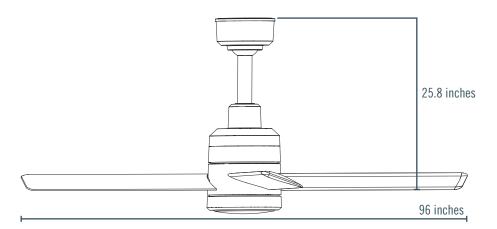

Maximum Affected Area: 32 ft. diameter / 1,024 sq. ft.

# **TRAK™ 96**

| POWER & EFFICIENCY              | MODELS |
|---------------------------------|--------|
| Input Power Options: 120v       | 76027  |
| Current at Max Speed: 1.16 Amps | 76028  |
| <b>Power:</b> 0.13 hp           | 76029  |
| Maximum Speed: 8 mph            |        |

# **DIMENSIONS & WEIGHT**

Fan Diameter: 96 inches Fan Weight: 49 lbs



### **MOUNTING & SAFETY**

Mounting Options: Standard / Angles Downrod: 11" Down Rod Safety Features:

### **INCLUDED IN THE BOX**

included: Wall Control, 11" Down Rod Optional: Handheld Control Down Rod Sizes: 24", 36", 48", 60", 72"

# WARRANTY & CERTIFICATIONS

**Certifications:** ETL/Intertek-certified to ANSI/UL 506 and CSA C22.2 No. 113 in North America Indoor/Outdoor/Damp Rating: IP44

Warranty<sup>1</sup>: 3-Year Warranty on Parts

2434 ATRIUM WAY | NASHVILLE, TN 37214 | 1-844-591-FANS | HUNTERFAN.COM/INDUSTRIAL